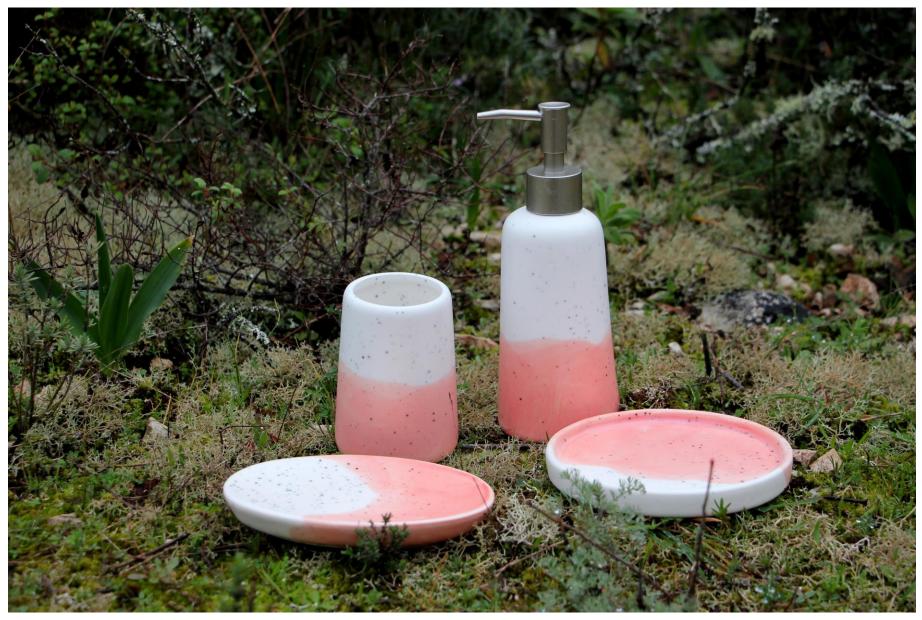

NEW COLLECTION 2020 BATH ACCESSORIES





ADELE Collection Solid colour handglazed



MUSHIE CYPRESS Collection White and cream handglazed



CRASHED Collection Solid colour handglazed



OLAIA Collection Coloured dots handpainted



MUSHIE CUBA Collection Yellow and cream handglazed



OLAIA Collection Yellow and white with black dots handglazed



OTA Collection Solid colour handglazed



MIKOS Collection Reactive blue and grey handglazed



POKAL Collection Solid colour handglazed



MAEL Collection Solid colour handglazed



NIM Collection Reactive colour handglazed



PHARM Collection Solid colour handglazed



STELLA Collection Luster and White handglazed



PEARL Collection Reactive colour handglazed



LACE Collection Washed colour handglazed



KARACHI Collection Solid colour handglazed



THANK YOU