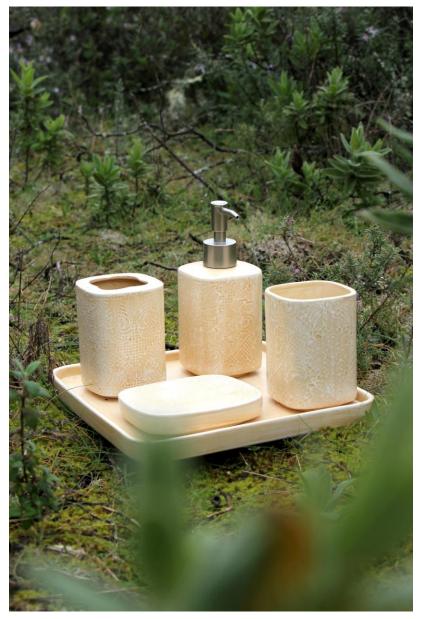

NEW COLLECTION 2020 BATH ACCESSORIES

ADELE Collection Solid colour handglazed

MUSHIE CYPRESS Collection White and cream handglazed

CRASHED Collection Solid colour handglazed

OLAIA Collection Coloured dots handpainted