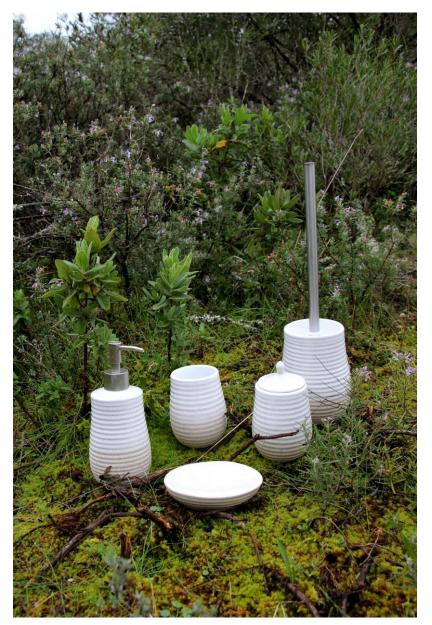

NEW COLLECTION 2020 BATH ACCESSORIES





ADELE Collection Solid colour handglazed



MUSHIE CYPRESS Collection White and cream handglazed



CRASHED Collection Solid colour handglazed



OLAIA Collection Coloured dots handpainted



MUSHIE CUBA Collection Yellow and cream handglazed



OLAIA Collection Yellow and white with black dots handglazed



OTA Collection Solid colour handglazed



MIKOS Collection Reactive blue and grey handglazed



POKAL Collection Solid colour handglazed



MAEL Collection Solid colour handglazed



NIM Collection Reactive colour handglazed



PHARM Collection Solid colour handglazed



STELLA Collection Luster and White handglazed



PEARL Collection Reactive colour handglazed



LACE Collection Washed colour handglazed



KARACHI Collection Solid colour handglazed



THANK YOU