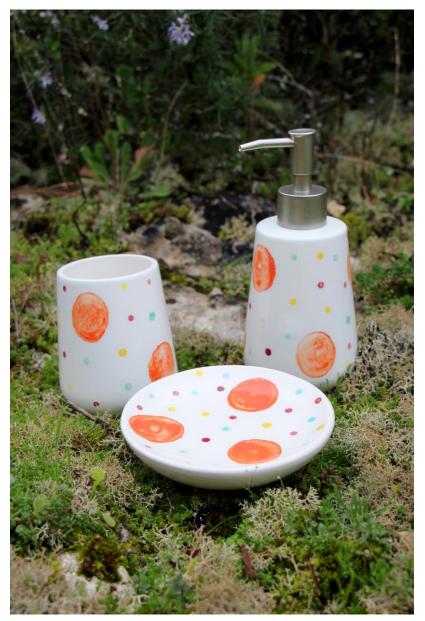

NEW COLLECTION 2020 BATH ACCESSORIES

ADELE Collection Solid colour handglazed

MUSHIE CYPRESS Collection White and cream handglazed

CRASHED Collection Solid colour handglazed

OLAIA Collection Coloured dots handpainted