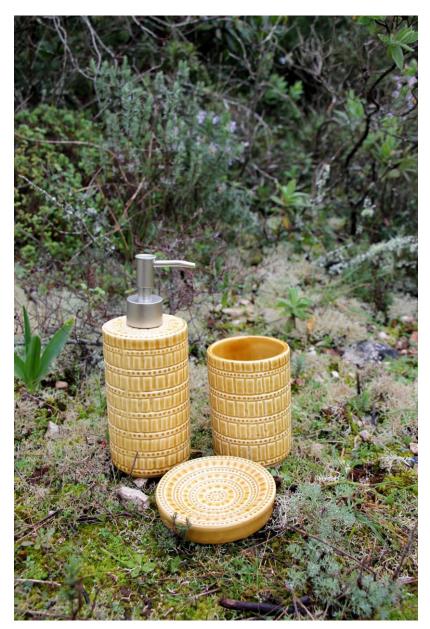

MUSHIE CUBA Collection Yellow and cream handglazed

OLAIA Collection Yellow and white with black dots handglazed

OTA Collection Solid colour handglazed

MIKOS Collection Reactive blue and grey handglazed

POKAL Collection Solid colour handglazed