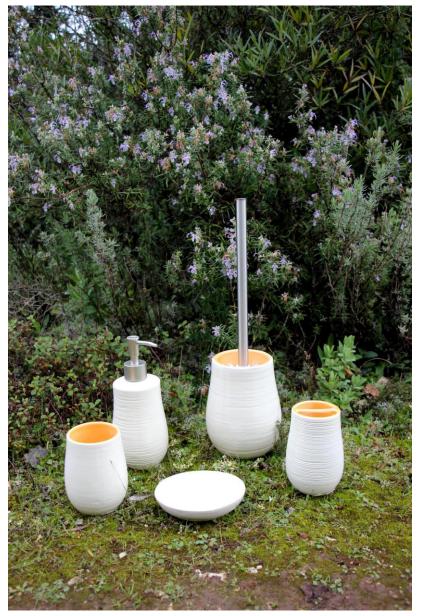

NEW COLLECTION 2020 BATH ACCESSORIES

ADELE Collection Solid colour handglazed

MUSHIE CYPRESS Collection White and cream handglazed

CRASHED Collection Solid colour handglazed

OLAIA Collection Coloured dots handpainted