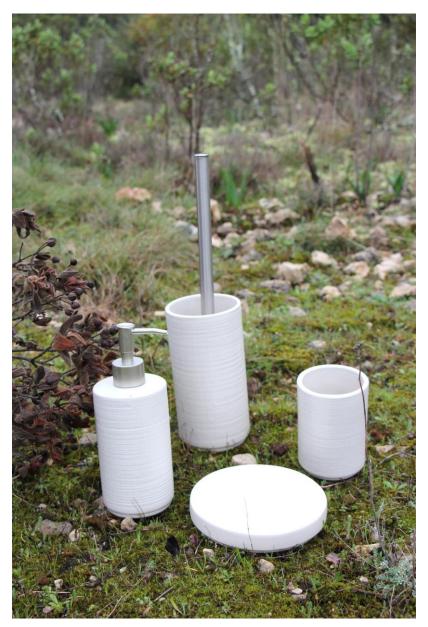

NEW COLLECTION 2020 BATH ACCESSORIES

ADELE Collection Solid colour handglazed

MUSHIE CYPRESS Collection White and cream handglazed

CRASHED Collection Solid colour handglazed

OLAIA Collection Coloured dots handpainted