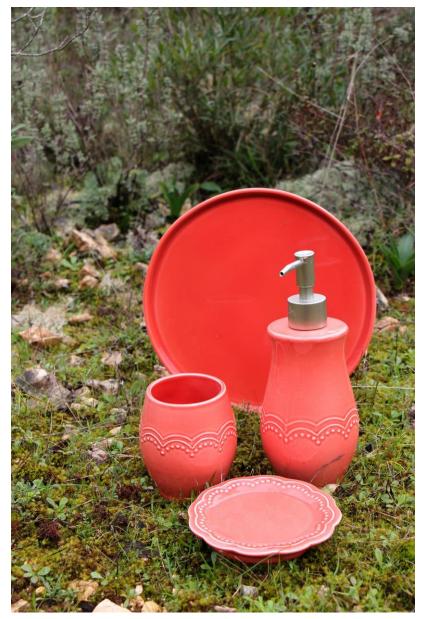

NEW COLLECTION 2020 BATH ACCESSORIES





ADELE Collection Solid colour handglazed



MUSHIE CYPRESS Collection White and cream handglazed



CRASHED Collection Solid colour handglazed



OLAIA Collection Coloured dots handpainted



MUSHIE CUBA Collection Yellow and cream handglazed



OLAIA Collection Yellow and white with black dots handglazed



OTA Collection Solid colour handglazed



MIKOS Collection Reactive blue and grey handglazed



POKAL Collection Solid colour handglazed



MAEL Collection Solid colour handglazed



NIM Collection Reactive colour handglazed



PHARM Collection Solid colour handglazed



STELLA Collection Luster and White handglazed



PEARL Collection Reactive colour handglazed



LACE Collection Washed colour handglazed



KARACHI Collection Solid colour handglazed



THANK YOU