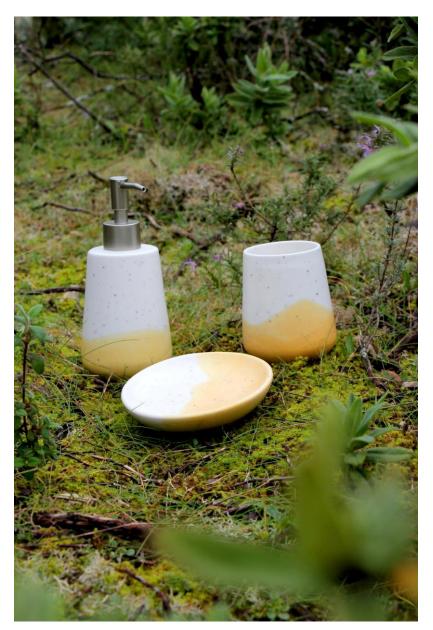

MUSHIE CUBA Collection Yellow and cream handglazed

OLAIA Collection Yellow and white with black dots handglazed

OTA Collection Solid colour handglazed

MIKOS Collection Reactive blue and grey handglazed

POKAL Collection Solid colour handglazed